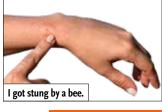

|
|                           | We've got some pool (7)                            |
|                           | if you need one.                                   |
| Melissa:                  | Perfect.                                           |
| <b>Receptionist:</b>      | And let me know if there's                         |
|                           | anything else you need.                            |
|                           | Enjoy your stay.                                   |
| Melissa:                  | Thanks.                                            |

english

TRAVEL ENGLISH **Booklet** Copyright Hot English Publishing SL 2014 www.learnhotenglish.com

#### **⊙TRACK 5**

## AT THE DOCTOR'S

#### **Useful expressions**









I've twisted my wrist.

















#### **Dialogue: Consulting the doctor**

Jack is at the doctor's. Listen once and complete the text with the correct words.

**Doctor:** So, what seems to be the problem?

- Patient:
   Well, I haven't been feeling very well. I was vomiting a lot over the (1) \_\_\_\_\_\_\_. And I've got this terrible pain in my (2) \_\_\_\_\_\_\_ and a pretty bad headache. I think I've got some kind of tummy bug.
- Doctor: Does your body feel sore?
- Patient: Yes, it does.
- Doctor: OK. I just need to take your (3) \_\_\_\_\_\_. [She takes his temperature.] Mmm... 38.5 you've got a bit of a temperature. You need to drink plenty of fluids and stay in (4) \_\_\_\_\_\_ for the next 48 hours. You also need to take this (5) \_\_\_\_\_\_ [She hands him a prescription.] You can get it in the chemist's.