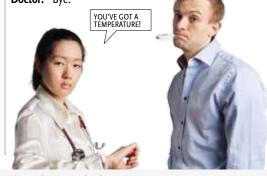

Well, I haven't been feeling very well. I was vomiting a lot over the (1) \_\_\_\_\_\_\_. And I've got this terrible pain in my (2) \_\_\_\_\_\_\_ and a pretty bad headache. I think I've got some kind of tummy bug.
- Doctor: Does your body feel sore?
- Patient: Yes, it does.
- Doctor: OK. I just need to take your (3) \_\_\_\_\_\_. [She takes his temperature.] Mmm... 38.5 you've got a bit of a temperature. You need to drink plenty of fluids and stay in (4) \_\_\_\_\_\_ for the next 48 hours. You also need to take this (5) \_\_\_\_\_\_ [She hands him a prescription.] You can get it in the chemist's. Just take one pill every six hours.
- Patient: OK. Thanks a lot. Is there a chemist's near here?
- Doctor: Yes, there's one right next to the (6) Patient: Great. Thanks a lot. Bye. Doctor: Bye.



#### More words

- **Temperature** a normal body temperature is about 37°C.
- **Thermometer** an instrument for measuring temperature.
- Fever if you've got a "fever", your body temperature is high.
- **Pills** small pieces of medicine that you swallow without chewing.
- **Medicine** a substance that you drink or swallow to cure an illness.
- **Vomit / throw up** when you "vomit", liquid/food comes out of your mouth.
- **Tummy bug** an illness in your stomach caused by bacteria.
- Headache a pain in your head.
- Sore if you body is "sore", it hurts. Also, "ache": "My body is aching."
- Fluids liquids such as water / orange juice, etc.
- **Prescription** a piece of paper the doctor writes with information about the medicine you need.
- Chemist's / pharmacy (US English) – a shop where you