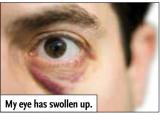

|
|                           | We've got some pool (7)                            |
|                           | if you need one.                                   |
| Melissa:                  | Perfect.                                           |
| <b>Receptionist:</b>      | And let me know if there's                         |
|                           | anything else you need.                            |
|                           | Enjoy your stay.                                   |
| Melissa:                  | Thanks.                                            |

english

TRAVEL ENGLISH **Booklet** Copyright Hot English Publishing SL 2014 www.learnhotenglish.com

#### **⊙TRACK 5**

## AT THE DOCTOR'S

#### **Useful expressions**









I've twisted my wrist.

















#### **Dialogue: Consulting the doctor**

Jack is at the doctor's. Listen once and complete the text with the correct words.

**Doctor:** So, what seems to be the problem?

- Patient:
   Well, I haven't been feeling very well. I was vomiting a lot over the (1) \_\_\_\_\_\_\_. And I've got this terrible pain in my (2) \_\_\_\_\_\_\_ and a pretty bad headache. I think I've got some kind of tummy bug.
- Doctor: Does your body feel sore?
- Patient: Yes, it does.
- Doctor: OK. I just need to take your (3) \_\_\_\_\_\_. [She takes his temperature.] Mmm... 38.5 you've got a bit of a temperature. You need to drink plenty of fluids and stay in (4) \_\_\_\_\_\_ for the next 48 hours. You also need to take this (5) \_\_\_\_\_\_ [She hands him a prescription.] You can get it in the chemi