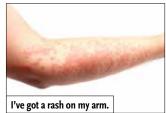

|
|                           | We've got some pool (7)                            |
|                           | if you need one.                                   |
| Melissa:                  | Perfect.                                           |
| <b>Receptionist:</b>      | And let me know if there's                         |
|                           | anything else you need.                            |
|                           | Enjoy your stay.                                   |
| Melissa:                  | Thanks.                                            |

english

TRAVEL ENGLISH **Booklet** Copyright Hot English Publishing SL 2014 www.learnhotenglish.com

#### **⊙TRACK 5**

## AT THE DOCTOR'S

#### **Useful expressions**









I've twisted my wrist.

















#### **Dialogue: Consulting the doctor**

Jack is at the doctor's. Listen once and complete the text with the correct words.

**Doctor:** So, what seems to be the problem?

- Patient:
   Well, I haven't been feeling very well. I was vomiting a lot over the (1) \_\_\_\_\_\_\_. And I've got this terrible pain in my (2) \_\_\_\_\_\_\_ and a pretty bad headache. I think I've got some kind of tummy bug.
- Doctor: Does your body feel sore?
- Patient: Yes, it does.
- Doctor: OK. I just need to take your (3) \_\_\_\_\_\_. [She takes his temperature.] Mmm... 38.5 you've got a bit of a temperature. You need to drink plenty of fluids and stay in (4) \_\_\_\_\_\_ for the next 48 hours. You also need to take this (5) \_\_\_\_\_\_ [She hands him a prescription.] You can get it in the chemist's. Just t